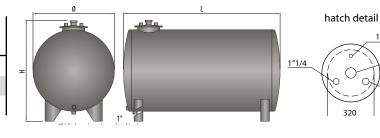

## SA CO

| Capacity | Dimensions (mm) |      |      |      |
|----------|-----------------|------|------|------|
| (Lt)     | Ø               | В    | Н    | L    |
| 1200     | 950             | 1910 | 1100 | 1700 |
| 1500     | 1100            | 1930 | 1250 | 1720 |
| 2000     | 1270            | 1960 | 1250 | 1750 |